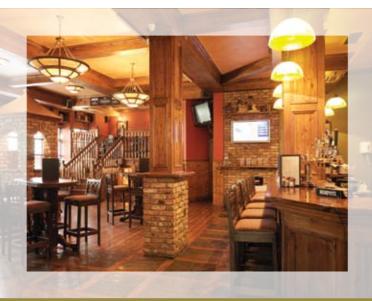

#### THE CHAPTER HOUSE BAR

#### **FAVOURITE VENUE**

The beautifully appointed split-level bar is stylistically designed and provides an intimate and cosy atmosphere.

Beamed ceilings, panelled pillars, warm-toned brickwork, antique furniture and comfortable seating make the Chapter House Bar the perfect place for business or pleasure — or indeed a combination of both.

## LIVELY & COMFORTABLE

RELAX & ENJOY

Unwind over a cocktail, drink or a cappuccino ir the warm surroundings of The Chapter House Bar.

Lively and comfortable, a great place to relax and enjoy a drink with friends or watch the best sporting events on our plasma screens.

For business or pleasure, The Chapter House Bar is the perfect place for a quiet casual lunch.

Quality food and excellent service awaits you in our bar.

QUALITY FOOD

EXCELLENT SERVICE