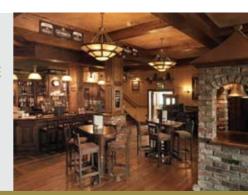

#### THE CHAPTER HOUSE BAR

#### **FAVOURITE VENUE**

The beautifully appointed split-level bar is stylistically designed and provides an intimate and cosy atmosphere.

Beamed ceilings, panelled pillars, warm-toned brickwork, antique furniture and comfortable seating make the Chapter House Bar the perfect place for business or pleasure — or indeed a combination of both.

## LIVELY & COMFORTABLE

RELAX & ENJOY

Unwind over a cocktail, drink or a cappuccino ir the warm surroundings of The Chapter House Bar.

Lively and comfortable, a great place to relax and enjoy a drink with friends or watch the best sporting events on our plasma screens.

For business or pleasure, The Chapter House Bar is the perfect place for a quiet casual lunch.

Quality food and excellent service awaits you in our bar.

QUALITY FOOD

EXCELLENT SERVICE