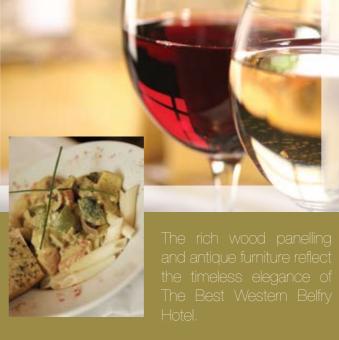

#### **FAVOURITE VENUE**

The beautifully appointed split-level bar is stylistically designed and provides an intimate and cosy atmosphere.

Beamed ceilings, panelled pillars, warm-toned brickwork, antique furniture and comfortable seating make the Chapter House Bar the perfect place for business or pleasure — or indeed a combination of both.

## LIVELY & COMFORTABLE

RELAX & ENJOY

Unwind over a cocktail, drink or a cappuccino ir the warm surroundings of The Chapter House Bar.

Lively and comfortable, a great place to relax and enjoy a drink with friends or watch the best sporting events on our plasma screens.